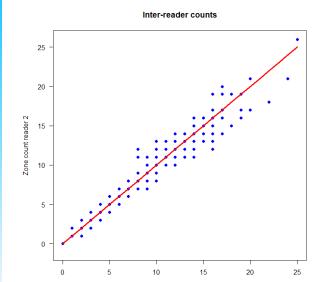

### Readability

Zoom

stroduction

Data inpu

Analysis Readability

Zone count reader 1