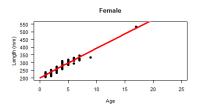

#### Zoom

ntroductio

Data input

Readability

Recommendations

- ▶ Use age estimated form otoliths with readability scores 1-3.
- ▶ Use the combined length-at-age estimates.

- Undertake additional sampling to get better estimates of female age and through the size range.
- ► Assess whether change in growth at around age 9 coincides with the onset of maturity or can be attributed to other factors.