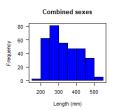

eadabilit

- ► The Cook Islands, Australia and Japan have provided alfonsino otoliths to carry out age estimations.
- ► The growth parameters were used in the 2020 assessment.

#### Otolith

#### Zoom

#### Introduction

Data input

Readabili



Saggital otoliths were sampled by the fishing industry and read whole by FAS. Saggitus Limited was contracted on behalf of Ministry of Marine Resources (MMR) to estimate the growth parameters using these aged fish (n=531 - 267M, 259F).

# Sample distribution (Central E Indian Ocean)

Zoom

itroduction

#### Data inputs

Readabilit



### **Data inputs**

Zoom

atroduction

Data inputs

Readabilit

Recommendation



Year

### **Data inputs**



troduction

#### Data inputs

Readabilit



# Data inputs

Zoom

Introduction

Data inputs

Readabilit















# Readability



troduction

Data input

Readability



### Readability

Zoom

stroduction

Data inpu

Analysis Readability



Zone count reader 1

# Age and growth

Zoom

troduction

Data input

Roadabilit

Age data



### Age and growth

Zoom

Annalis attack

Data input

Age data



# Age and growth

Zoom

ntroductio

Data input

, mary sis

Age data









### Age and growth

Zoom

stroduction

Data inputs

Analysis

Age data



### Age and growth

Zoom

troduction

Data innut

- ....

Age data



### Age and growth

#### Zoom

troduction

Data innut

Analysis

Age data



#### Age and growth

Zoom

traduction

Data input

- ....

Age data



#### Recommendations

#### Zoom

ntroductio

Data input

Readability

Recommendations

- ▶ Use age estimated form otoliths with read