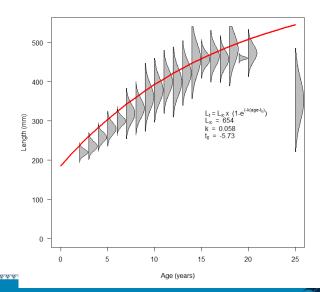

#### Introduction

Data input

Readabili

Saggital otoliths were sampled by the fishing industry and read whole by FAS. Saggitus Limited was contracted on behalf of Ministry of Marine Resources (MMR) to estimate the growth parameters using these aged fish (n=531 - 267M, 259F).

### Age and growth