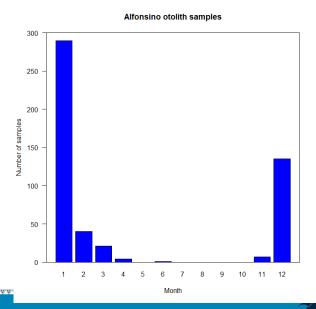

#### Introduction

Data input

Readabili

Saggital otoliths were sampled by the fishing industry and read whole by FAS. Saggitus Limited was contracted on behalf of Ministry of Marine Resources (MMR) to estimate the growth parameters using these aged fish (n=531 - 267M, 259F).