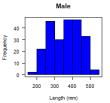

bilit

- ► The Cook Islands, Australia and Japan have provided alfonsino otoliths to carry out age estimations.
- ► The growth parameters were used in the 2020 assessment.

#### Otolith

#### Zoom

#### Introduction

Data input

Readabili



Saggital otoliths were sampled by the fishing industry and read whole by FAS. Saggitus Limited was contracted on behalf of Ministry of Marine Resources (MMR) to estimate the growth parameters using these aged fish (n=531 - 267M, 259F).

# Sample distribution (Central E Indian Ocean)

Zoom

itroduction

#### Data inputs

Readabilit



### **Data inputs**

Zoom

atroduction

Data inputs

Readabilit

Recommendation



Year

### **Data inputs**



troduction

#### Data inputs

Readabilit



# Data inputs

Zoom

Introduction

Data inputs

Readabilit















# Readability



troduction

Data input

Readability



### Readability

Zoom

stroduction

Data inpu

Analysis Readability



Zone count reader 1

# Age and growth

Zoom

troduction

Data input

Roadabilit

Age data



### Age and growth

Zoom

Annalis attack

Data input

Age data



# Age and growth

Zoom

ntroductio

Data input

, mary sis

Age data









### Age and growth

Zoom

stroduction

Data inputs

Analysis

Age data



### Age and growth

Zoom

troduction

Data innut

- ....

Age data



### Age and growth

#### Zoom

troduction

Data innut

Analysis

Age data



#### Age and growth

Zoom

traduction

Data input

- ....

Age data



#### Recommendations

#### Zoom

ntroductio

Data input

Readability

Recommendations

- ▶ Use age estimated form otoliths with readabil