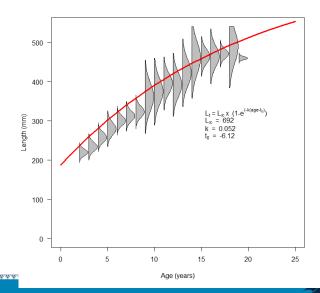

#### Introduction

Data input

Readabili

Saggital otoliths were sampled by the fishing industry and read whole by FAS. Saggitus Limited was contracted on behalf of Ministry of Marine Resources (MMR) to estimate the growth parameters using these aged fish (n=531 - 267M, 259F).

### Age and growth