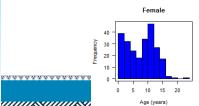

#### Introduction

Data input

Readabili

Saggital otoliths were sampled by the fishing industry and read whole by FAS. Saggitus Limited was contracted on behalf of Ministry of Marine Resources (MMR) to estimate the growth parameters using these aged fish (n=531 - 267M, 259F).