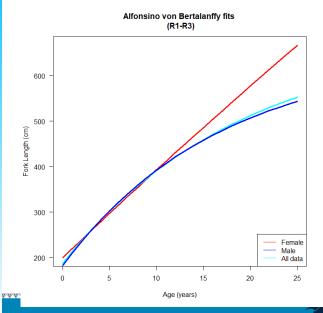

#### Introduction

Data input

Readabili

Saggital otoliths were sampled by the fishing industry and read whole by FAS. Saggitus Limited was contracted on behalf of Ministry of Marine Resources (MMR) to estimate the growth parameters using these aged fish (n=531 - 267M, 259F).

### Age and growth

#### Zoom

ntroductio

Data input

Readability

Recommendations

- ▶ Use age estimated form otoliths with readability scores 1-3.
- ▶ Use the combined length-at-age estimates.

- Undertake additional sampling to get better estimates of female age and through the size range.
- ► Assess whether change in growth at around age 9 coincides with the onset of maturity or can be attributed to other factors.