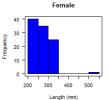

#### Introduction

Data input

Readabili

Saggital otoliths were sampled by the fishing industry and read whole by FAS. Saggitus Limited was contracted on behalf of Ministry of Marine Resources (MMR) to estimate the growth parameters using these aged fish (n=531 - 267M, 259F).