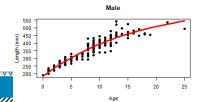

#### Introduction

Data input

Readabili

Saggital otoliths were sampled by the fishing industry and read whole by FAS. Saggitus Limited was contracted on behalf of Ministry of Marine Resources (MMR) to estimate the growth parameters using these aged fish (n=531 - 267M, 259F).

### Age and growth