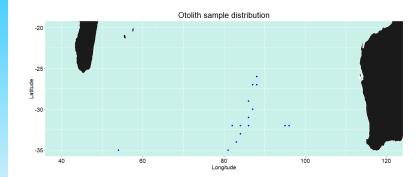

Stephen Brouwer, Chloe Wragg, Marino Wichman, Tiare-Renee Nicholas

SERAWG-02-07

**Zoom** 8 May 2020

#### Introduction

#### Zoom

#### Introduction

Data input

Readabilit

- ► The Cook Islands, Australia and Japan have provided alfonsino otoliths to carry out age estimations.
- ► The growth parameters were used in the 2020 assessment.

#### Otolith

#### Zoom

#### Introduction

Data input

Readabili



Saggital otoliths were sampled by the fishing industry and read whole by FAS. Saggitus Limited was contracted on behalf of Ministry of Marine Resources (MMR) to estimate the growth parameters using these aged fish (n=531 - 267M, 259F).

# Sample distribution (Central E Indian Ocean)

Zoom

itroduction

#### Data inputs

Readabilit



### **Data inputs**

Zoom

atroduction

Data inputs

Readabilit

Recommendation



Year

### **Data inputs**



troduction

#### Data inputs

Readabilit



# Data inputs

Zoom

Introduction

Data inputs

Readabilit















# Readability



troduction

Data input

Readability



### Readability

Zoom

stroduction

Data inpu

Analysis Readability



Zone count reader 1

# Age and growth

Zoom

troduction

Data input

Roadabilit

Age data



### Age and growth

Zoom

Annalis attack

Data input

Age data



# Age and growth

Zoom

ntroductio

Data input

, mary sis

Age data









### Age and growth

Zoom

stroduction

Data inputs

Analysis

Age data



### Age and growth

Zoom

troduction

Data innut

- ....

Age data



### Age and growth

#### Zoom

troduction

Data innut

Analy