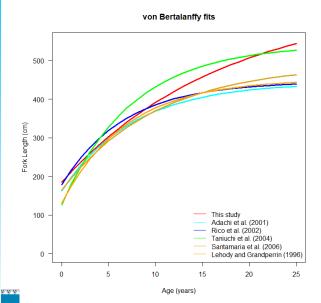

### Age and growth

#### Zoom

ntroductio

Data input

Readability

Recommendations

- ▶ Use age estimated form otoliths with readability scores 1-3.
- ▶ Use the combined length-at-age estimates.

- Undertake additional sampling to get better estimates of female age and through the size range.
- ► Assess whether change in growth at around age 9 coincides with the onset of maturity or can be attributed to other factors.