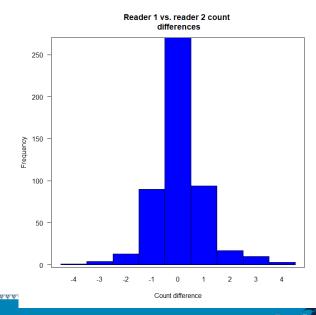

### Readability

Zoom

stroduction

Data inpu

Analysis Readability

Zone count reader 1